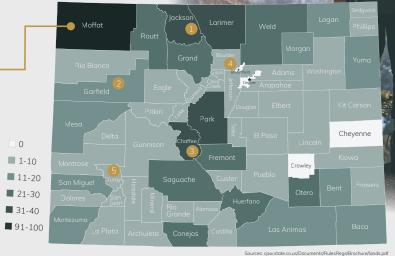

## Top 5 most popular state parks:

- 1 State Forest State Park
- 2 Rifle Falls State Park
- 3 Arkansas Headwaters Rec. Area
- 4 Eldorado Canyon State Park
- 5 Ridgway State Park

State Recreation Lands (by county)

o.us/Documents/RulesRegs/Brochure/lands.pc vikipedia.org/wiki/List\_of\_counties\_in\_Colorad

The Nintendo Switch is the combined successor of the WiiU—a TV console with motion controllers and a handheld screen, and the Nintendo 3DS—which has a touch screen and high portability; it is the previous generation in Nintendo's famous line of handheld consoles,