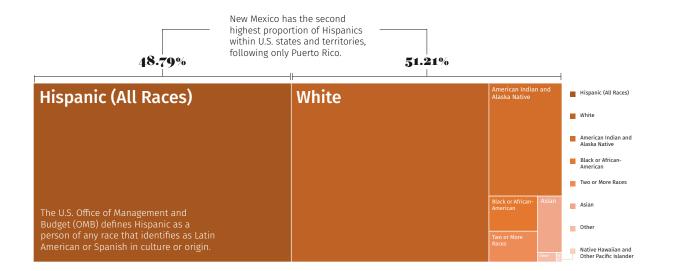

## **New Mexico** Demographics

2019 Hispanic ethnicity proportions in New Mexico. New Mexico is one of the four states that border Mexico: California, Arizona, New Mexico, and Texas. Largely due to immigration, these states host 50% of the entire U.S. Hispanic population.