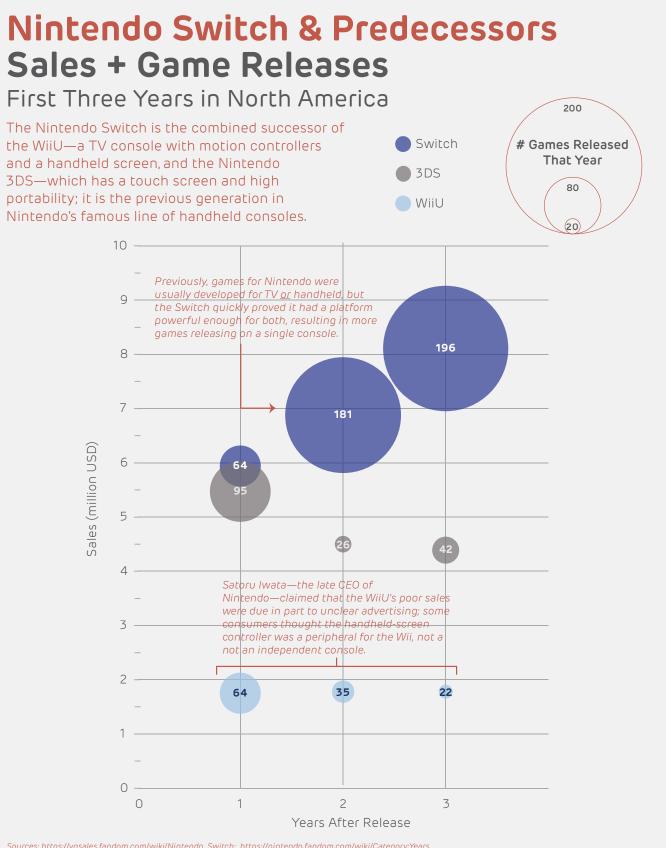

o.us/Documents/RulesRegs/Brochure/lands.pc vikipedia.org/wiki/List\_of\_counties\_in\_Colorad

The Nintendo Switch is the combined successor of the WiiU—a TV console with motion controllers and a handheld screen, and the Nintendo 3DS—which has a touch screen and high portability; it is the previous generation in Nintendo's famous line of handheld consoles,

Sources: https://vgsales.fandom.com/wiki/Nintendo\_Switch; https://nintendo.fandom.com/wiki/Category:Years https://www.polygon.com/2013/4/25/4264750/iwata-thinks-some-didnt-buy-wii-u-because-they-thought-it-was-a-wii